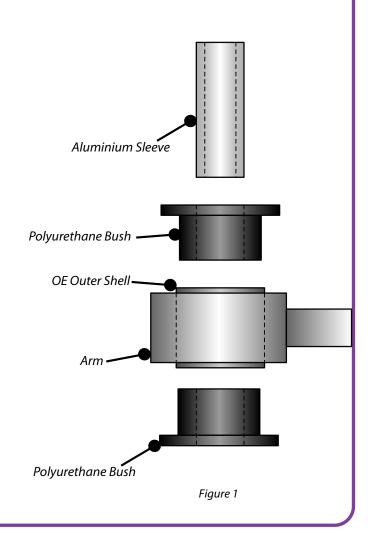

## Contents (parts per pack):

2 x Polyurethane A Bushes 1 x PTFE/Silicone Grease

2 x Polyurethane B Bushes 2 x Aluminium Sleeves

Please read the complete fitting instructions and check package components before fitment. These fitting instructions are to be used as a guide and in conjunction with workshop manual. It is recommended that:

## **Fitting Instructions:**

- 1. Remove the original bush from the arm, but retain the outer shell.
- 2. Remember to clean away any dirt and corrosion.
- 3. Apply some of the powerflex grease to the bushes and push them in where the original bushes were.
- 4. Apply some of the powerflex grease to the aluminium sleeves and insert them into the polyurethane bushes.
- 5. Re-fit arm to the vehicle and tension all hardware to manufacturers recommended torque settings.